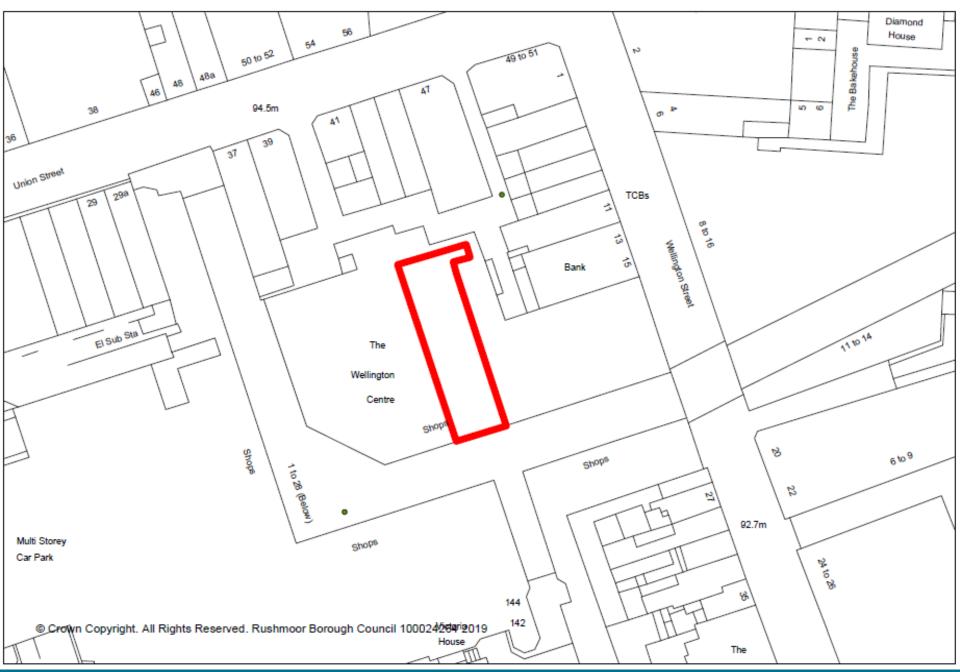

29 May 2019

Item 4: 19/00028/FULPP

Asda Westmead Farnborough

Item 5: 19/00170/FULPP

61-62 Wellington Centre High Walk Aldershot

### Project

Units 61 & 62 Wellington Arcade Aldershot