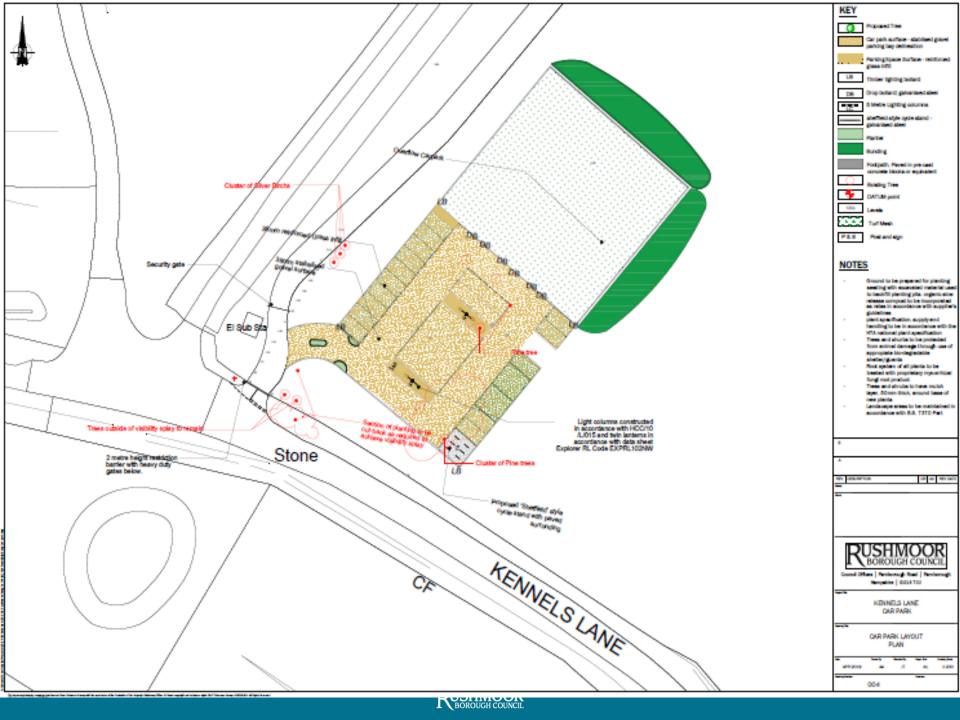

RUSHMOOR BOROUGH COUNCIL

Item 6: 19/00229/FUL

17 Invincible Road Farnborough

RUSHMOOR BOROUGH COUNCIL

Item 7: 19/00260/FUL

Proposed car park site Kennels Lane Farnborough

29 May 2019