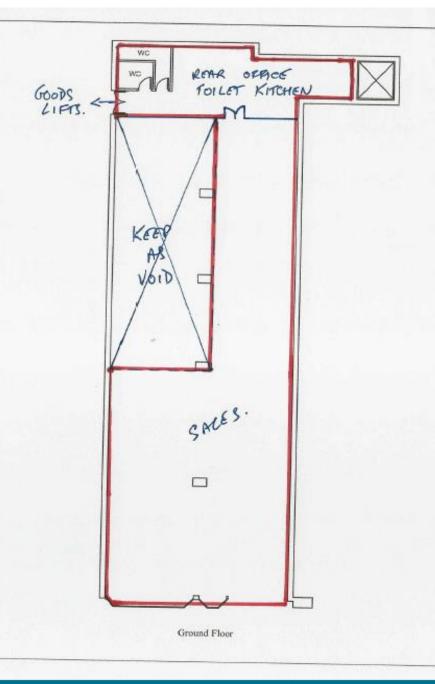

### Project

Units 61 & 62 Wellington Arcade Aldershot

### Drawing Title

Upper Mall Level

### Drawing Number

WellingtonArcade-38

| ale | @ | 1:1 | on A4 | - 1 | Da |
|-----|---|-----|-------|-----|----|
|     |   |     |       |     |    |

1:200

16-05-04

All dimensions and information contained in these plans should be shoulded as allo and with the Local Authority prior to ecomescaling any leasing younger, and outside any should be contained by the Term and Country Planning Alls. Selficing Acts and The Perty Wall Act. Mo works should be commenced prior to obtaining all seccessing yourselfs.