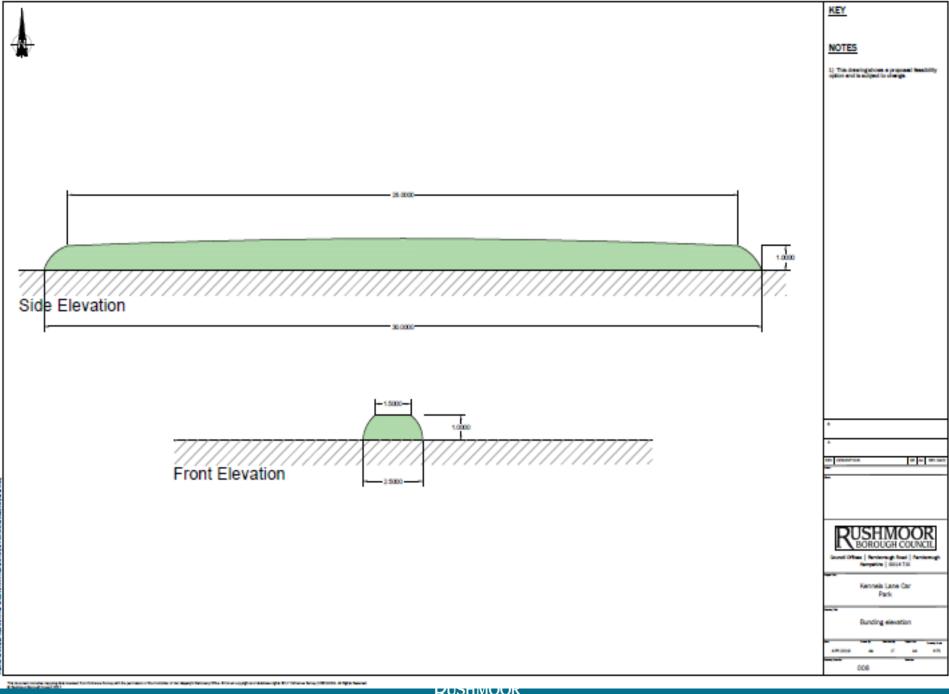

RUSHMOOR BOROUGH COUNCIL

Item 6: 19/00229/FUL

17 Invincible Road Farnborough

RUSHMOOR BOROUGH COUNCIL

Item 7: 19/00260/FUL

Proposed car park site Kennels Lane Farnborough

29 May 2019