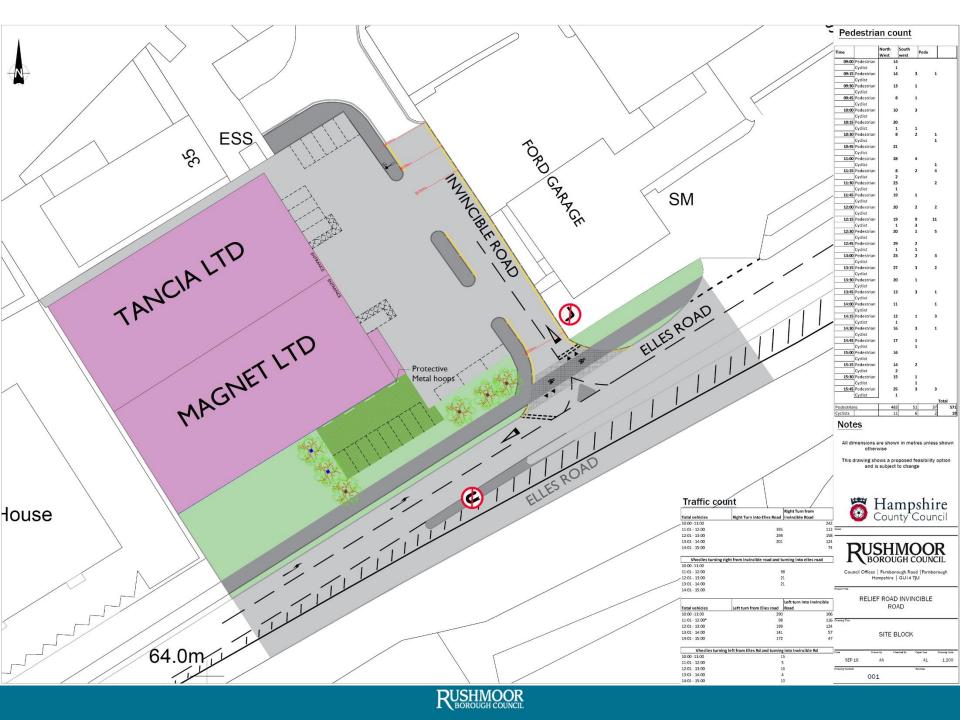

RUSHMOOR BOROUGH COUNCIL

Item 6: 19/00229/FUL

17 Invincible Road Farnborough

RUSHMOOR BOROUGH COUNCIL

Item 7: 19/00260/FUL

Proposed car park site Kennels Lane Farnborough

29 May 2019