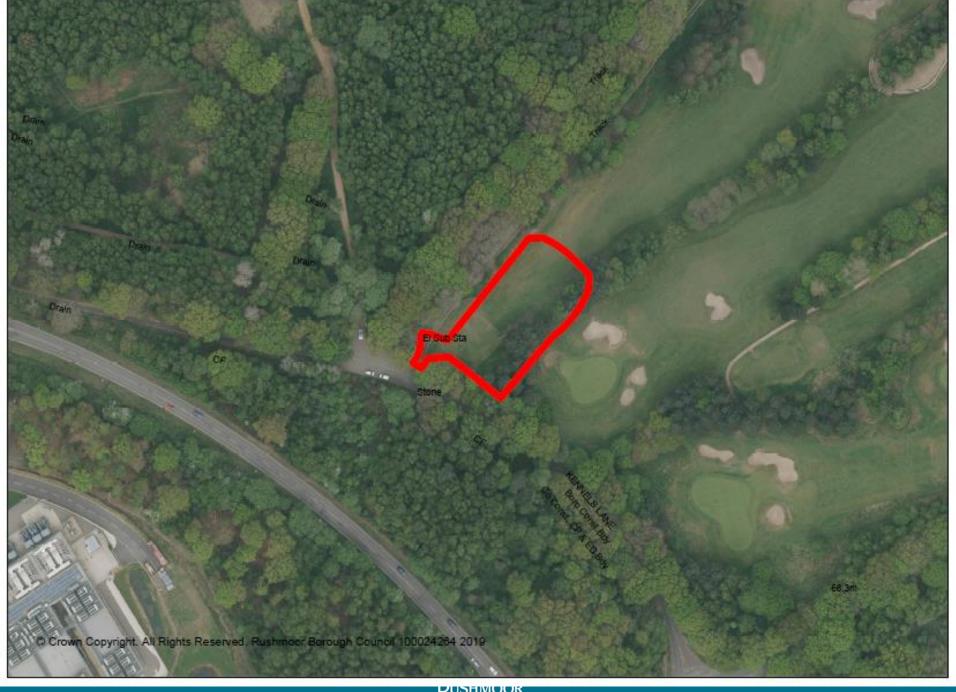

RUSHMOOR BOROUGH COUNCIL

Item 6: 19/00229/FUL

17 Invincible Road Farnborough

RUSHMOOR BOROUGH COUNCIL

Item 7: 19/00260/FUL

Proposed car park site Kennels Lane Farnborough

29 May 2019