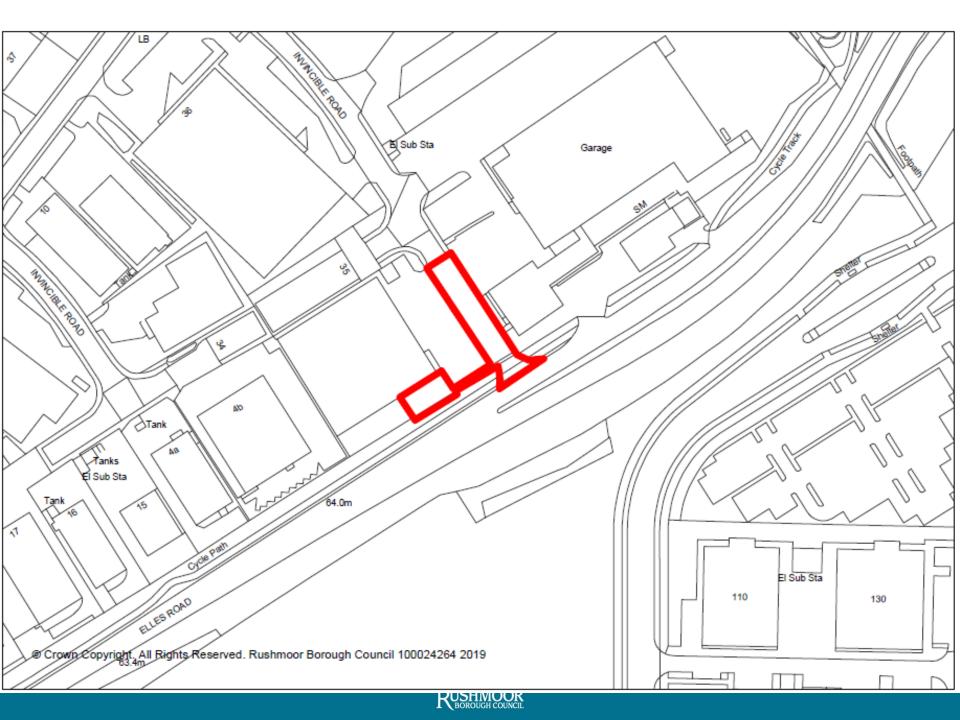

RUSHMOOR BOROUGH COUNCIL

Item 6: 19/00229/FUL

17 Invincible Road Farnborough

RUSHMOOR BOROUGH COUNCIL

Item 7: 19/00260/FUL

Proposed car park site Kennels Lane Farnborough

29 May 2019