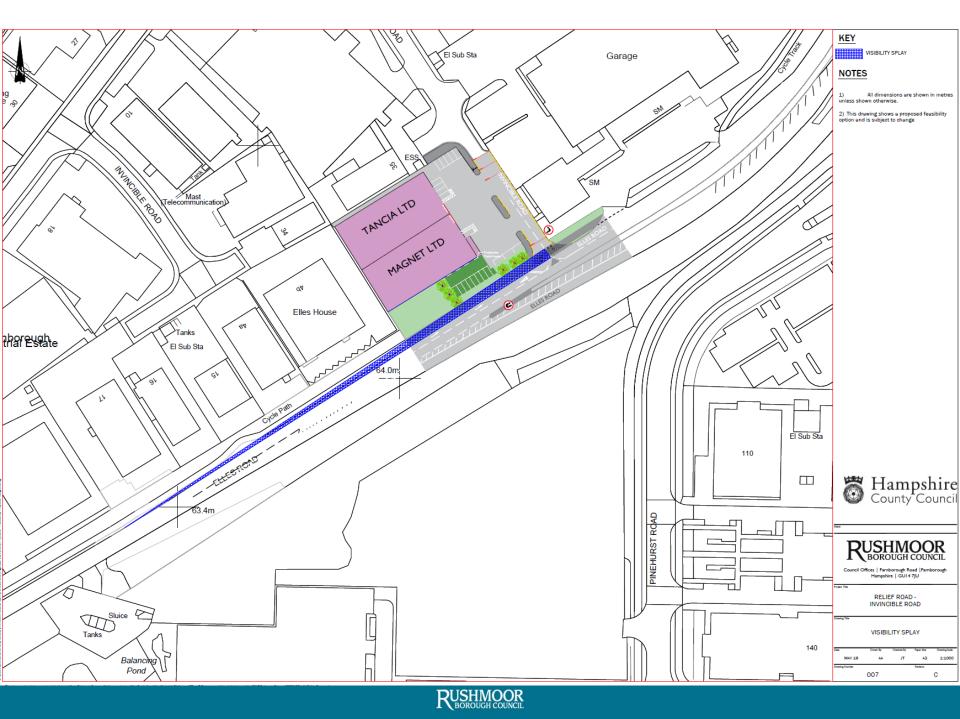

RUSHMOOR BOROUGH COUNCIL

Item 6: 19/00229/FUL

17 Invincible Road Farnborough

RUSHMOOR BOROUGH COUNCIL

Item 7: 19/00260/FUL

Proposed car park site Kennels Lane Farnborough

29 May 2019