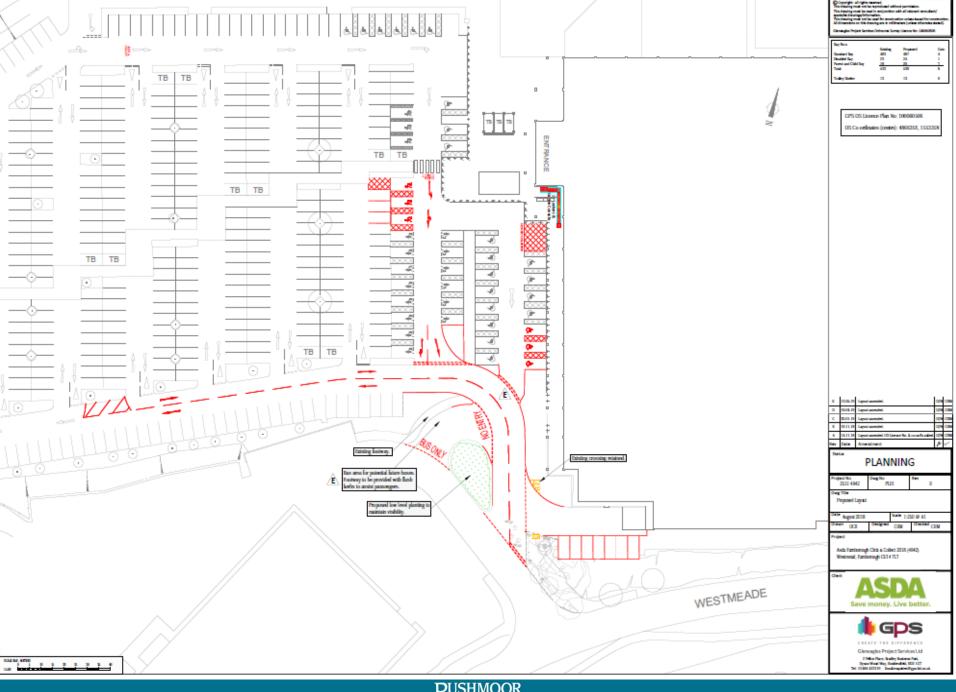

29 May 2019

Item 4: 19/00028/FULPP

Asda Westmead Farnborough

Item 5: 19/00170/FULPP

61-62 Wellington Centre High Walk Aldershot