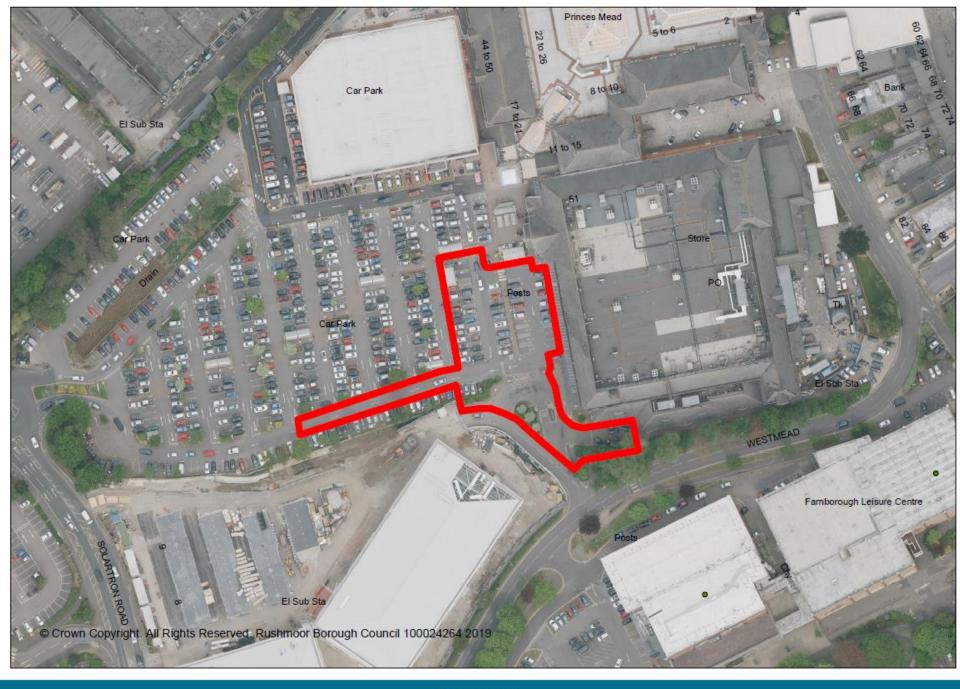

29 May 2019

Item 4: 19/00028/FULPP

Asda Westmead Farnborough

Item 5: 19/00170/FULPP

61-62 Wellington Centre High Walk Aldershot