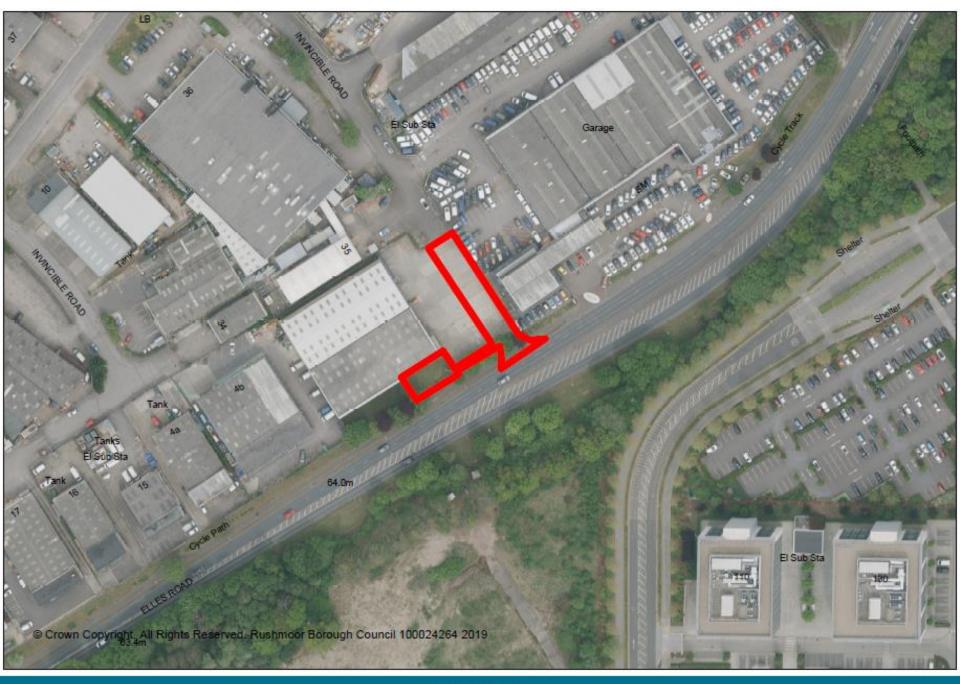

RUSHMOOR BOROUGH COUNCIL

Item 6: 19/00229/FUL

17 Invincible Road Farnborough

RUSHMOOR BOROUGH COUNCIL

Item 7: 19/00260/FUL

Proposed car park site Kennels Lane Farnborough

29 May 2019