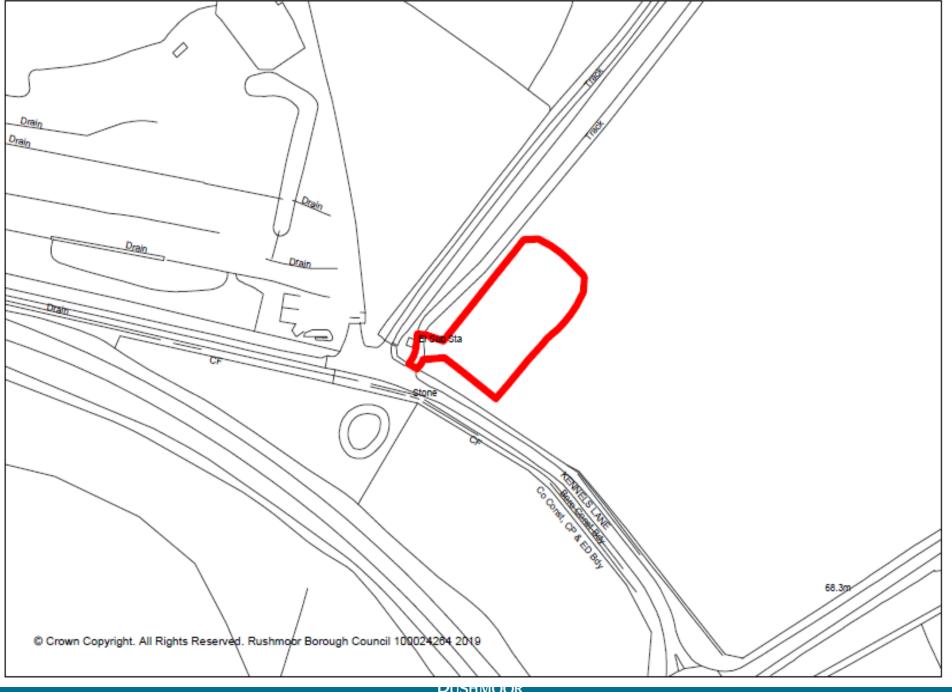

RUSHMOOR BOROUGH COUNCIL

Item 6: 19/00229/FUL

17 Invincible Road Farnborough

RUSHMOOR BOROUGH COUNCIL

Item 7: 19/00260/FUL

Proposed car park site Kennels Lane Farnborough

29 May 2019